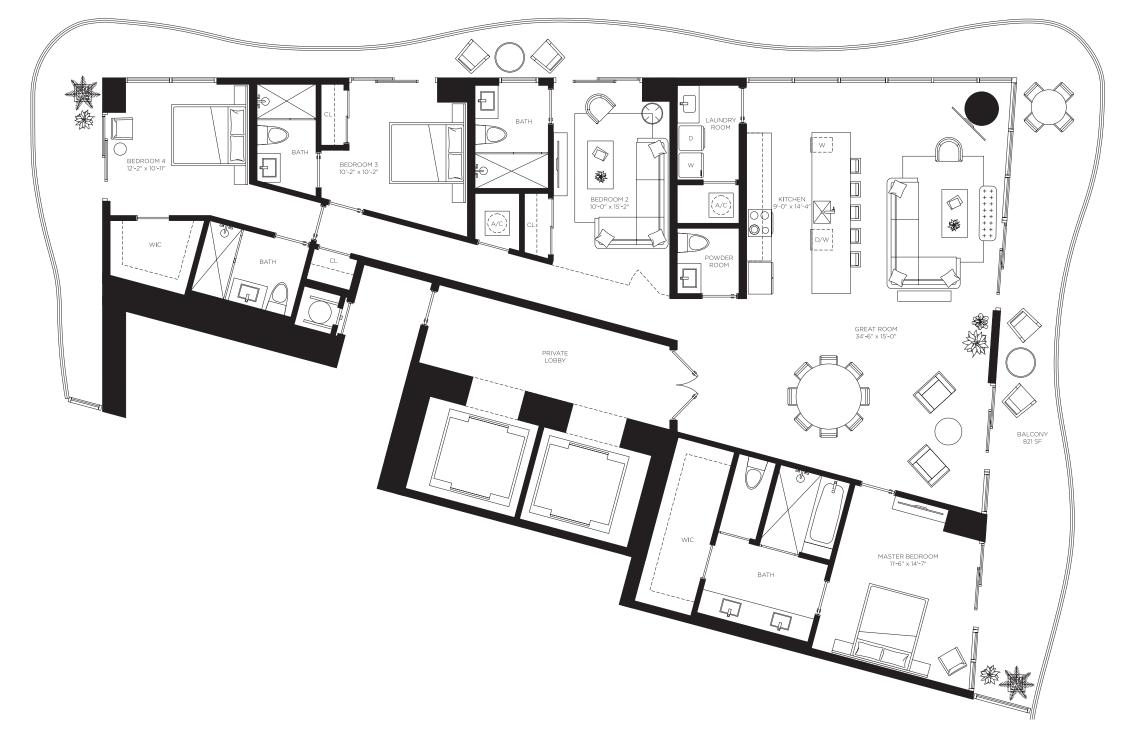

## Cielo Quattro

Floors 48 through 51

Casa Bella **RESIDENCES** 

by **B&B**TALA

The Art of Italian Living Curated by Piero Lissoni

4 Bedrooms 4.5 Bathrooms

AC Area 2,735 sf / 254 m<sup>2</sup>

**Outdoor Area** 821 sf / 24 m<sup>2</sup>

**Total Area** 3,556 sf / 278 m<sup>2</sup>

ORAL REPRESENTATIONS CANNOT BE RELIED UPON AS CORRECTLY STATING REPRESENTATIONS OF THE DEVELOPER. FOR CORRECT REPRESENTATIONS, MAKE REFERENCE TO THE DOCUMENTS REQUIRED BY SECTION 718.503, FLORIDA STATUTES, TO BE FURNISHED BY A DEVELOPER TO A BUYER OR LESSEE. 1400 Biscayne Condominium is developed by PRH 1400 BISCAYNE 1, LLC